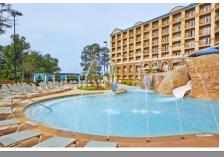

- 199 Guest Rooms with Balcony Views of Tennessee River and Wilson Dam
- 4 Junior Suites
- 2 Governor's Suites
- 1 Presidential Suite
- 30,000+ Sq. Ft. of Event Space
- 6,000 Sq. Ft. European-Style Spa
- On-site restaurants:
  - Swampers Bar & Grille featuring nightly local music
  - 360 Grille, 26 stories tall, the Alabama's only revolving
  - Rock N Roast Coffee & Juice Bar
- Fitness Center and Indoor pool with Jacuzzi
- Zero entry outdoor theme pool with waterfalls, fountains, slides and poolside bar
- Wifi complimentary throughout the property
- Complimentary Self Parking
- Complimentary Bus Parking
- Robert Trent Jones Golf Trail, with 36 holes of world-class golf
- Park and seasonal splash pad adjacent to property
- Tours of local landmarks available, including Ivy Green, FAME Recording Studio, 3614 Jackson Highway Studio, and Alabama Music Hall of Fame