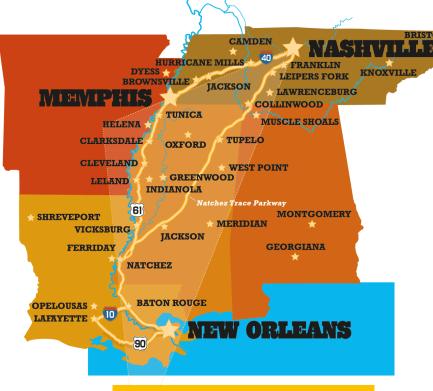

Junior Suites
- 2 Governor's Suites
- 1 Presidential Suite
- 30,000+ Sq. Ft. of Event Space
- 6,000 Sq. Ft. European-Style Spa
- On-site restaurants:
  - Swampers Bar & Grille featuring nightly local music
  - 360 Grille, 26 stories tall, the Alabama's only revolving
  - Rock N Roast Coffee & Juice Bar
- Fitness Center and Indoor pool with Jacuzzi
- Zero entry outdoor theme pool with waterfalls, fountains, slides and poolside bar
- Wifi complimentary throughout the property
- Complimentary Self Parking
- Complimentary Bus Parking
- Robert Trent Jones Golf Trail, with 36 holes of world-class golf
- Park and seasonal splash pad adjacent to property
- Tours of local landmarks available, including Ivy Green, FAME Recording Studio, 3614 Jackson Highway Studio, and Alabama Music Hall of Fame





www.americanamusictriangle.com